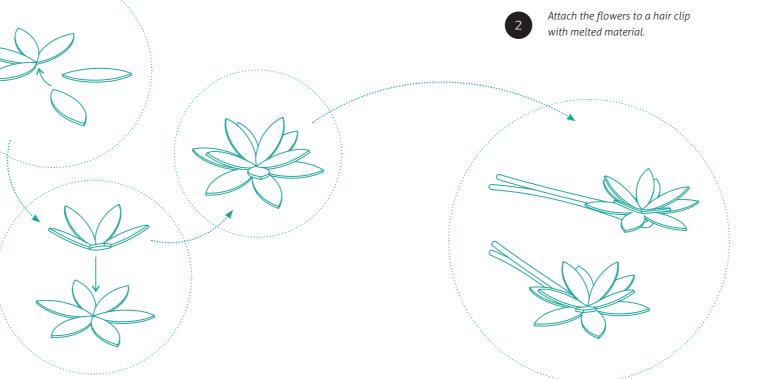

## HAIRBAND

Start with a simple trio of threes: use your 3DSimo to 3D draw the hairband three times.

When that is done, make all the separate decorative leaves and put them together in groups to form flowers. The leaves should be slightly covering one another and a little distorted so as to look real.

Make all the separate decorative leaves and put them

together in groups to form flowers. The leaves should be slightly covering one another and a little distorted so as to