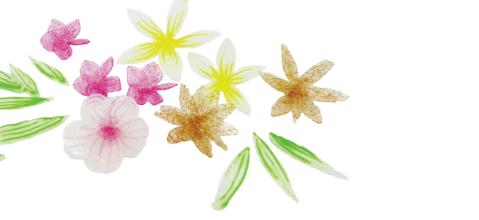

## HAIRBAND

Start with a simple trio of threes: use your 3DSimo to 3D draw the hairband three times.

When that is done, make all the separate decorative leaves and put them together in groups to form flowers. The leaves should be slightly covering one another and a little distorted so as to look real.

## **EARRINGS**

Use your BURNING ATTACHMENT to make a small hole in the edge of the flowers for an earring hook.

Make all the separate decorative leaves and put them together in groups to form flowers. The leaves should be slightly covering one another and a little distorted so as to look real.

Make all the separate decorative leaves and put them

together in groups to form flowers. The leaves should be slightly covering one another and a little distorted so as to