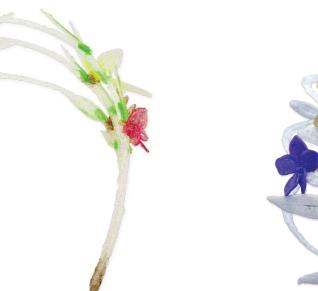

## **EARRINGS**

Use your BURNING ATTACHMENT to make a small hole in the edge of the flowers for an earring hook.

Make all the separate decorative leaves and put them together in groups to form flowers. The leaves should be slightly covering one another and a little distorted so as to look real.

Make all the separate decorative leaves and put them

together in groups to form flowers. The leaves should be slightly covering one another and a little distorted so as to