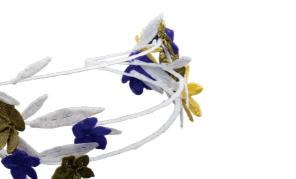

## HAIRBAND

Start with a simple trio of threes: use your 3DSimo to 3D draw the hairband three times.

When that is done, make all the separate decorative leaves and put them together in groups to form flowers. The leaves should be slightly covering one another and a little distorted so as to look real.

Connect the ends of the three parts of your hairband and attach the flowers and leaves to it.

Now you are all set to give it to any lady you want.

**BRACELET AND CHOKER** 

You can, of course, adjust the length of both the bracelet and the choker so that it fits well around the wrist or neck of the lady you are planning on giving it to.