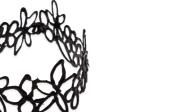

Connect the ends of the three parts of your hairband and attach the flowers and leaves to it.

Now you are all set to give it to any lady you want.

**BRACELET AND CHOKER** 

You can, of course, adjust the length of both the bracelet and the choker so that it fits well around the wrist or neck of the lady you are planning on giving it to.

3D draw the leaves and flowers with Flexi material

which will provide the accessories with quite good

and necessary flexibility.

Make a small pellet from the material on one end. The pellet needs to be able to be put through the leaf on the opposite end. It will be a way of fastening it.