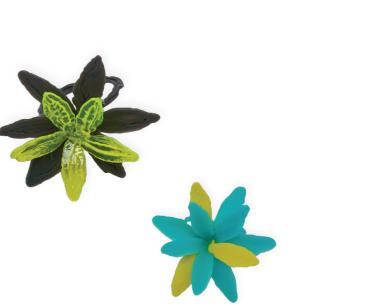

## **EARRINGS**

Use your BURNING ATTACHMENT to make a small hole in the edge of the flowers for an earring hook.

Make all the separate decorative leaves and put them together in groups to form flowers. The leaves should be slightly covering one another and a little distorted so as to look real.