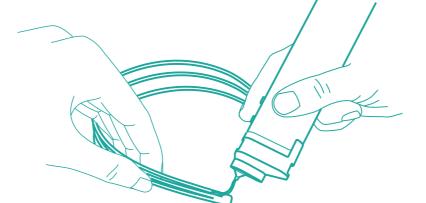

Connect the ends of the three parts of your hairband and attach the flowers and leaves to it.

Now you are all set to give it to any lady you want.

**BRACELET AND CHOKER** 

You can, of course, adjust the length of both the bracelet and the choker so that it fits well around the wrist or neck of the lady you are planning on giving it to.

3D draw the leaves and flowers with Flexi material

which will provide the accessories with quite good

and necessary flexibility.

Make a small pellet from the material on one end. The pellet needs to be able to be put through the leaf on the opposite end. It will be a way of fastening it.