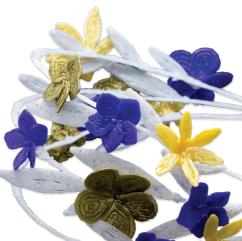

## HAIRBAND

Start with a simple trio of threes: use your 3DSimo to 3D draw the hairband three times.

When that is done, make all the separate decorative leaves and put them together in groups to form flowers. The leaves should be slightly covering one another and a little distorted so as to look real.

Connect the ends of the three parts of your hairband and attach the flowers and leaves to it.

Now you are all set to give it to any lady you want.

**BRACELET AND CHOKER** 

You can, of course, adjust the length of both the bracelet and the choker so that it fits well around the wrist or neck of the lady you are planning on giving it to.