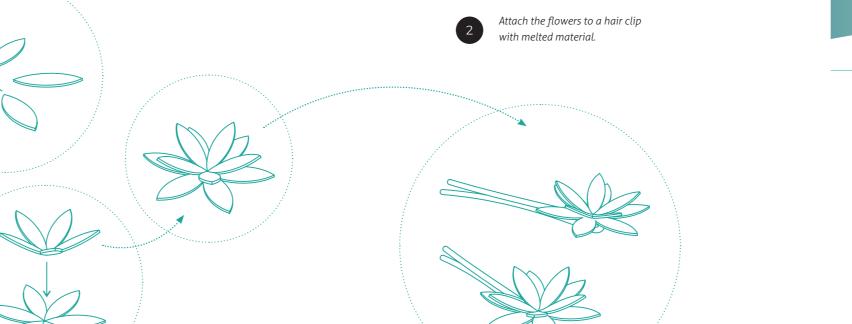

## HAIRBAND

Start with a simple trio of threes: use your 3DSimo to 3D draw the hairband three times.

When that is done, make all the separate decorative leaves and put them together in groups to form flowers. The leaves should be slightly covering one another and a little distorted so as to look real.

Make all the separate decorative leaves and put them

together in groups to form flowers. The leaves should be slightly covering one another and a little distorted so as to