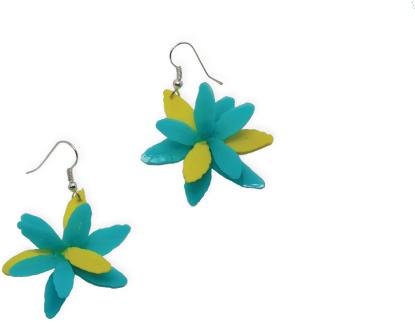

## **EARRINGS**

Use your BURNING ATTACHMENT to make a small hole in the edge of the flowers for an earring hook.

Make all the separate decorative leaves and put them together in groups to form flowers. The leaves should be slightly covering one another and a little distorted so as to look real.