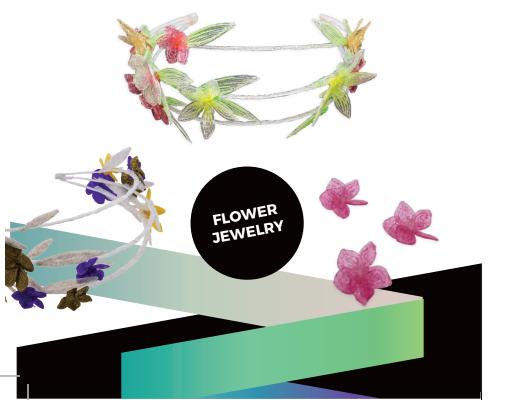

## **FLOWER JEWELRY**

An integral part of every woman's possession; and to be honest, in some cases even obsession. What the reason for this is, we can only guess but we all know women do like jewelry a lot. Maybe not all of them (to avoid tarring them with the same brush) but definitely most of them. So what? We don't think there is anything wrong with that, which is why we decided to share some ideas with you about how to make the ladies you care about even happier. As you will see, all the following creations are suitable not only for adult women but for girls as well. And they will make a perfect gift!

## HAIRBAND

Start with a simple trio of threes: use your 3DSimo to 3D draw the hairband three times.

When that is done, make all the separate decorative leaves and put them together in groups to form flowers. The leaves should be slightly covering one another and a little distorted so as to look real.

Connect the ends of the three parts of your hairband and attach the flowers and leaves to it.

Now you are all set to give it to any lady you want.

**BRACELET AND CHOKER** 

You can, of course, adjust the length of both the bracelet and the choker so that it fits well around the wrist or neck of the lady you are planning on giving it to.