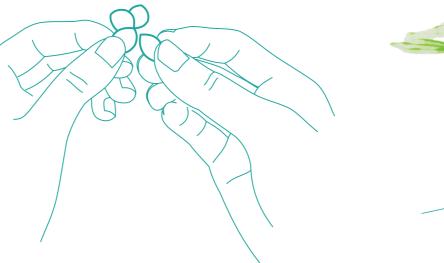

## HAIRBAND

Start with a simple trio of threes: use your 3DSimo to 3D draw the hairband three times.

When that is done, make all the separate decorative leaves and put them together in groups to form flowers. The leaves should be slightly covering one another and a little distorted so as to look real.

Make all the separate decorative leaves and put them

together in groups to form flowers. The leaves should be slightly covering one another and a little distorted so as to