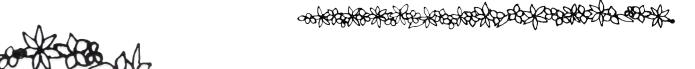

## HAIRBAND

Start with a simple trio of threes: use your 3DSimo to 3D draw the hairband three times.

When that is done, make all the separate decorative leaves and put them together in groups to form flowers. The leaves should be slightly covering one another and a little distorted so as to look real.

Connect the ends of the three parts of your hairband and attach the flowers and leaves to it.

Now you are all set to give it to any lady you want.

**BRACELET AND CHOKER** 

You can, of course, adjust the length of both the bracelet and the choker so that it fits well around the wrist or neck of the lady you are planning on giving it to.