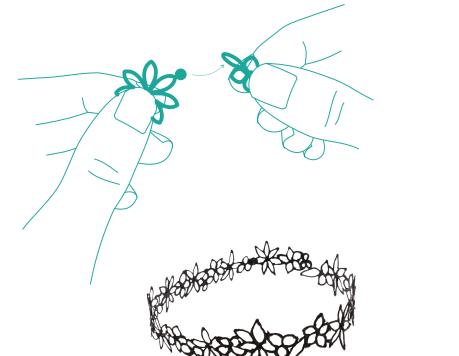

3D draw the leaves and flowers with Flexi material

which will provide the accessories with quite good

and necessary flexibility.

Make a small pellet from the material on one end. The pellet needs to be able to be put through the leaf on the opposite end. It will be a way of fastening it.

Connect the ends of the three parts of your hairband and attach the flowers and leaves to it.

Now you are all set to give it to any lady you want.

**BRACELET AND CHOKER** 

You can, of course, adjust the length of both the bracelet and the choker so that it fits well around the wrist or neck of the lady you are planning on giving it to.