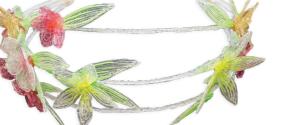

## HAIRBAND

Start with a simple trio of threes: use your 3DSimo to 3D draw the hairband three times.

When that is done, make all the separate decorative leaves and put them together in groups to form flowers. The leaves should be slightly covering one another and a little distorted so as to look real.

Connect the ends of the three parts of your hairband and attach the flowers and leaves to it.

Now you are all set to give it to any lady you want.

**BRACELET AND CHOKER** 

You can, of course, adjust the length of both the bracelet and the choker so that it fits well around the wrist or neck of the lady you are planning on giving it to.